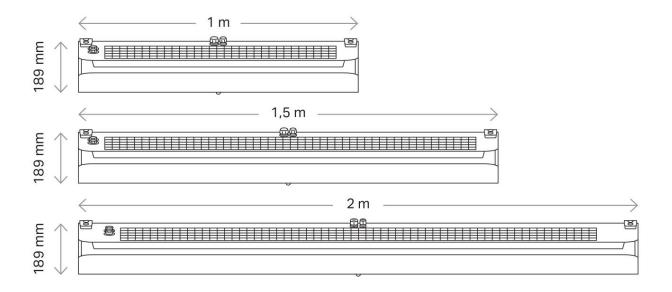

# What differentiates the Slim Air Curtain to the competition

- The thinnest air curtain on the market 189 mm
- **Two colour options** fits into interiors with different styles. Available colors: white with black elements and deep black
- **Low noise level** while working it does not cause discomfort to people in the vicinity from 33.5 db (A)

# What differentiates the Slim Air Curtain to the competition

- Direct access to the automation thanks to the service hatch- easy maintenance of the air curtain
- Perfect fit to the width of the door. Available in the lengths **1 m; 1,5 m; 2 m**. The device is without any protruding side details. Its length is always as stated.