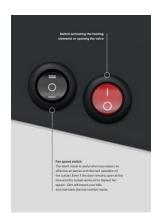

### What differentiates the Slim Air Curtain to the market

- **Built-in motion sensor** As the only curtain on the market, Slim has a built-in motion sensor with adjustable angle it activates the curtain when motion is detected in the vicinity of the device. There is no need for any additional automation
- Plug & Play built-in control included in the price of the device no additional controller is needed. The switches allow you to easily and quickly change the operating mode