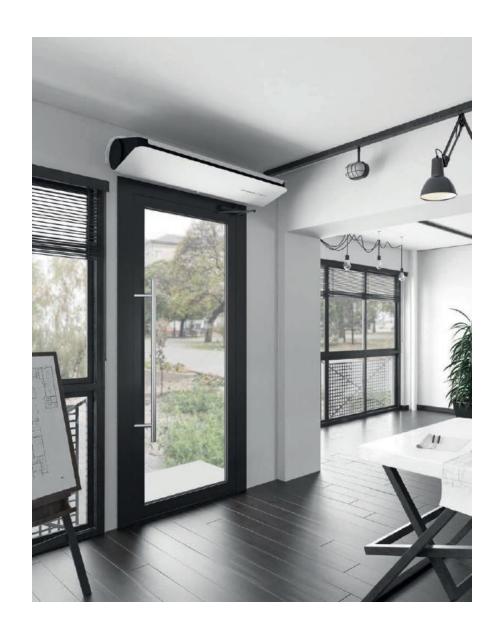

# Slim is perfectly suited to a cosy cafe and also suits minimalist interiors with its designer look

# **Slim Air Curtains**

The "Slim" air curtain range meets the requirements of 99% of applications and it effectively protects door openings up to 3.2 meters high.

www.flexiheatuk.com 01202 822221

It meets the needs of 99% of applications and effectively protects up to 3.2 m high door openings.