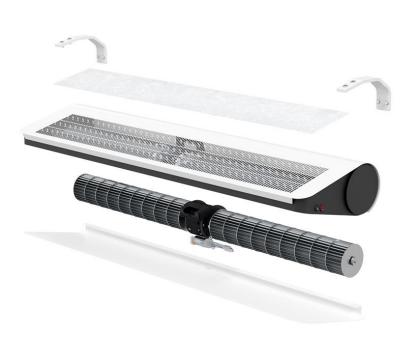

# What differentiates the Slim Air Curtain to the competition

- Easily replaceable **external filter module** (Coarse 30%, 4mm thick) that protects against the ingress of dirt and other contaminants
- Aluminum impellers of a renowned German company providing a larger surface area active air inlet
- **Two independent, adjustable outlet grilles**, so that the air barrier function is more effective and can be adapted to the conditions at the door opening

# What differentiates the Slim Air Curtain to the competition

- Direct access to the automation thanks to the service hatch- easy maintenance of the air curtain
- Perfect fit to the width of the door. Available in the lengths **1 m; 1,5 m; 2 m**. The device is without any protruding side details. Its length is always as stated.

## What differentiates the Slim Air Curtain to the market

- Ready for horizontal and vertical installation
- Installation with mounting brackets or on threaded rods