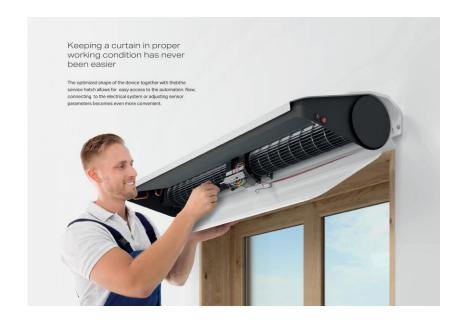

# What differentiates the Slim Air Curtain to the competition

- Direct access to the automation thanks to the service hatch- easy maintenance of the air curtain
- Perfect fit to the width of the door. Available in the lengths **1 m; 1,5 m; 2 m**. The device is without any protruding side details. Its length is always as stated.