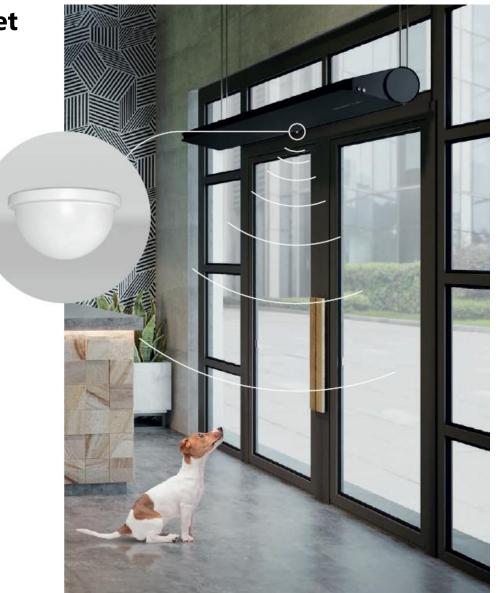

### Intelligent

The devices comes with a built-in motion sensor and it activates only when it's needed.

### What differentiates the Slim Air Curtain to the market

- **Built-in motion sensor** As the only curtain on the market, Slim has a built-in motion sensor with adjustable angle it activates the curtain when motion is detected in the vicinity of the device. There is no need for any additional automation
- Plug & Play built-in control included in the price of the device no additional controller is needed. The switches allow you to easily and quickly change the operating mode