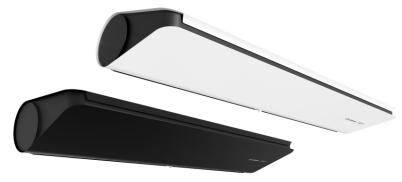

# What differentiates the Slim Air Curtain to the competition

- The thinnest air curtain on the market 189 mm
- **Two colour options** fits into interiors with different styles. Available colors: white with black elements and deep black
- **Low noise level** while working it does not cause discomfort to people in the vicinity from 33.5 db (A)

# **Slim Air Curtains**

The "Slim" air curtain range meets the requirements of 99% of applications and it effectively protects door openings up to 3.2 meters high.

www.flexiheatuk.com 01202 822221