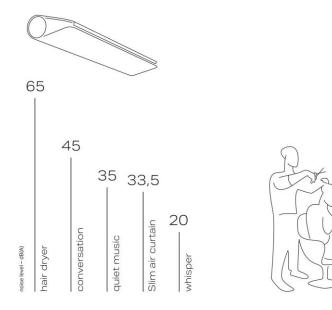

# What differentiates the Slim Air Curtain to the competition

- The thinnest air curtain on the market 189 mm
- **Two colour options** fits into interiors with different styles. Available colors: white with black elements and deep black
- **Low noise level** while working it does not cause discomfort to people in the vicinity from 33.5 db (A)