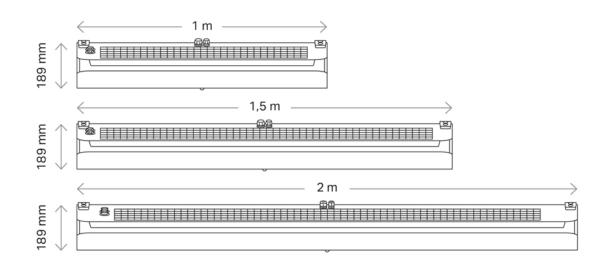

# What differentiates the Slim Air Curtain to the competition

- Direct access to the automation thanks to the service hatch- easy maintenance of the air curtain
- Perfect fit to the width of the door. Available in the lengths **1 m; 1,5 m; 2 m**. The device is without any protruding side details. Its length is always as stated.