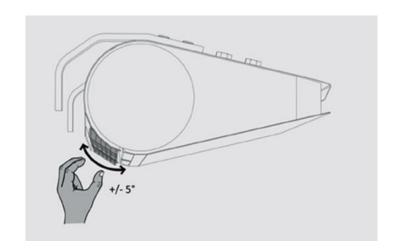

### What differentiates the Slim Air Curtain to the market

- **Built-in motion sensor** As the only curtain on the market, Slim has a built-in motion sensor with adjustable angle it activates the curtain when motion is detected in the vicinity of the device. There is no need for any additional automation
- Plug & Play built-in control included in the price of the device no additional controller is needed. The switches allow you to easily and quickly change the operating mode