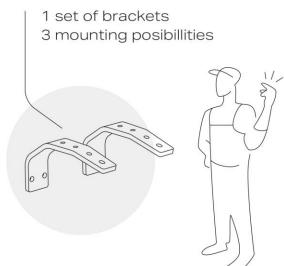

## What differentiates the Slim Air Curtain to the market

- Ready for horizontal and vertical installation
- Installation with mounting brackets or on threaded rods