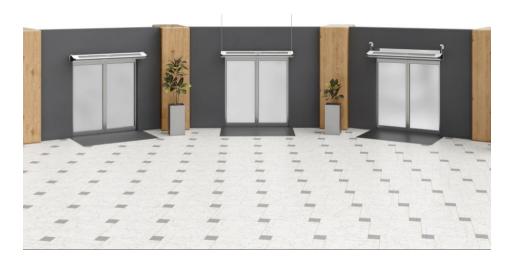

# What differentiates the Slim Air Curtain to the competition

- Direct access to the automation thanks to the service hatch- easy maintenance of the air curtain
- Perfect fit to the width of the door. Available in the lengths **1 m; 1,5 m; 2 m**. The device is without any protruding side details. Its length is always as stated.