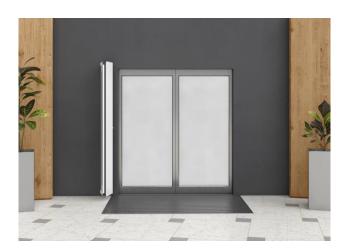

### Ideal

The thinnest air curtain on the market. It fits to 99% of doors. It's ideal for your bussines.

# **Slim Air Curtains**

The "Slim" air curtain range meets the requirements of 99% of applications and it effectively protects door openings up to 3.2 meters high.

www.flexiheatuk.com 01202 822221

It meets the needs of 99% of applications and effectively protects up to 3.2 m high door openings.