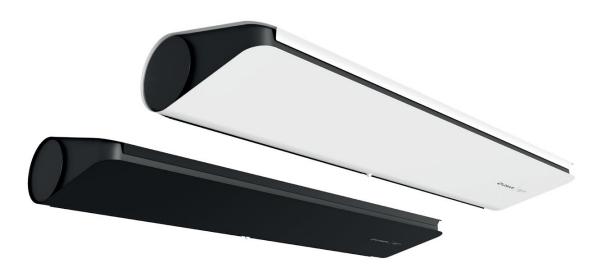

# What differentiates the Slim Air Curtain to the competition

- The thinnest air curtain on the market 189 mm
- **Two colour options** fits into interiors with different styles. Available colors: white with black elements and deep black
- **Low noise level** while working it does not cause discomfort to people in the vicinity from 33.5 db (A)

# **Slim Air Curtains**

The "Slim" air curtain range meets the requirements of 99% of applications and it effectively protects door openings up to 3.2 meters high.

www.flexiheatuk.com 01202 822221