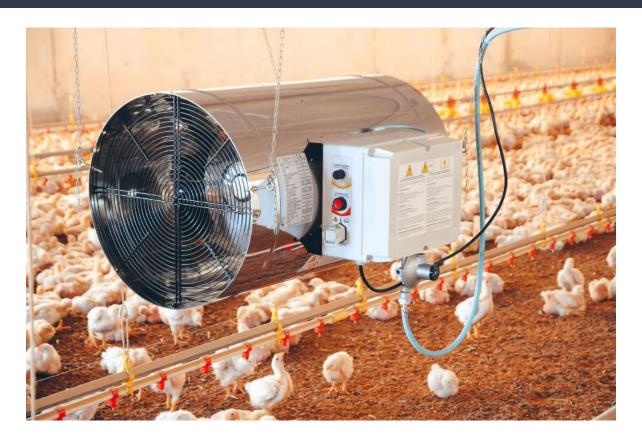

### Gas fired heat generator

The G series are available in 4 new models with thermal power of 25, 40, 70 and 90kW. Their air flow has increased and the noise level has reduced thanks to the fans with sickle-shaped blades.

The electronic board has air flow control and three attempts restart system (in compliance with the regulation EU 2016/426 - GAR).

The G series air heaters are reliable and long lasting, as they have stainless steel bodywork and they are made of materials resistant even to the worst air quality conditions.

All the standard models are provided with room thermostat socket and plug.

The 90kW model has the option to function as sole ventilator (it works as an air circulator). As always IMQ guarantees our product quality.