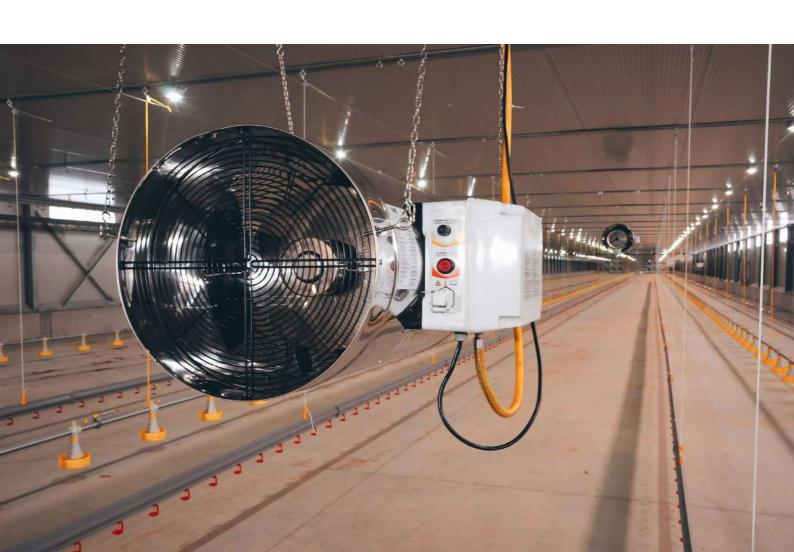

### Gas fired heat generator

The G series are available in 4 new models with thermal power of 25, 40, 70 and 90kW. Their air flow has increased and the noise level has reduced thanks to the fans with sickle-shaped blades.

The electronic board has air flow control and three attempts restart system (in compliance with the regulation EU 2016/426 - GAR).

The G series air heaters are reliable and long lasting, as they have stainless steel bodywork and they are made of materials resistant even to the worst air quality conditions.

All the standard models are provided with room thermostat socket and plug.

The 90kW model has the option to function as sole ventilator (it works as an air circulator). As always IMQ guarantees our product quality.