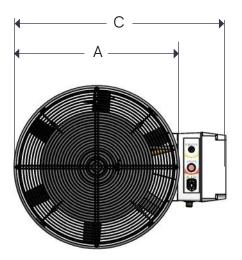

## Technical data

| Model              |              |      | G36-25      | G45-40 | G56-65 | G56-90 |
|--------------------|--------------|------|-------------|--------|--------|--------|
| Thermal power      |              | kW   | 25          | 40     | 65     | 90     |
| Air flow           |              | m³/h | 3.000       | 4.000  | 7.000  | 8.000  |
|                    |              | cfm  | 1.765       | 2.355  | 4.120  | 4.710  |
| Gas<br>consumption | LPG<br>(G30) | kg/h | 1,82        | 2,91   | 5,09   | 6,55   |
|                    | LPG<br>(G31) | kg/h | 1,79        | 2,86   | 5,00   | 6,43   |
|                    | Nat. gas     | m³/h | 2,38        | 3,81   | 5,91   | 8,58   |
| Gas pressure       | LPG          | mbar | 30 (G30)    |        |        |        |
|                    |              | mbar | 37 (G31)    |        |        |        |
|                    | Nat. gas     | mbar | 20 (G20)    |        |        |        |
| Dimensions         | Α            | mm   | 360         | 450    | 560    | 560    |
|                    | В            | mm   | 800         | 800    | 930    | 930    |
|                    | С            | mm   | 520         | 630    | 750    | 750    |
| Weight             |              | kg   | 20          | 22     | 32     | 32     |
| Electrical supply  |              |      | 230V ~ 50Hz |        |        |        |
| Power consumption  |              | W    | 265         | 285    | 475    | 800    |