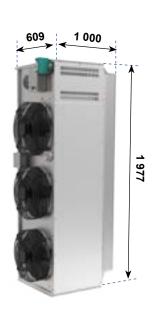

#### **Performances**

| Models            | FAC 45 V |  |
|-------------------|----------|--|
| Power (kW)        | 44       |  |
| Useful power (kW) | 40.5     |  |
| Efficiency (%)    | > 91     |  |
| Air flow (m3/h)   | 10 500   |  |
| Door width (m) *  | 2-4      |  |