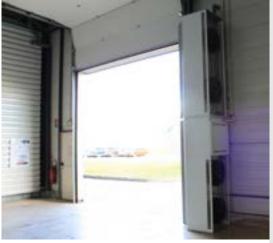

Powerful curtain of warm air to minimise energy losses across the door

**Vertical Gas Air Curtains** - FACV series is specially designed to protect the building against uncontrolled external airflow through the doors. It helps to save energy which is used for keeping a desired temperature in the building. This series is made for vertical installation only.

#### **Vertical Air Curtain**

FACV gas air curtain can be used in conjunction with an ambient air curtain if the door is higher than 2 meters.

The ambient air curtain FAC45V2.0 is specially designed to protect the upper part of the door by recirculating the air from the building. The air curtain FAC45V2.0 works in ventilation only (no heating). When used in this vertical configuration of one gas fired vertical air curtain and one ambient air vertical curtain, the maximum height of 4 mtrs is covered and the maximum width of the door that they can be used on is 4 metres