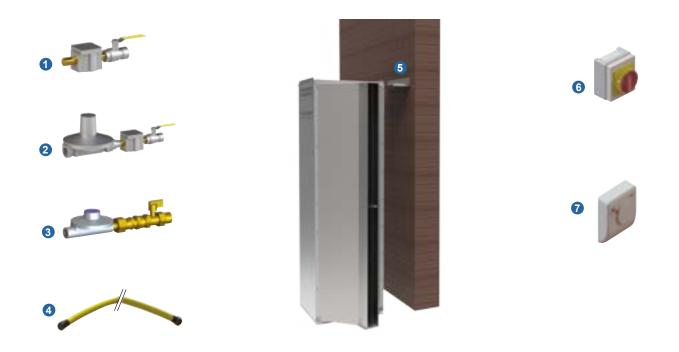

## **Prices**

| Models              |                               | FAC 45 V    |
|---------------------|-------------------------------|-------------|
| Gas air curtain     |                               | FAC45V      |
| Ambient air curtain |                               | FAC45V2.0   |
|                     | Natural gas kit 20 or 25 mBar | KGN20       |
| nection             | Natural gas kit 300 mBar      | 2 KDGN55    |
| Gas connection      | Propane gas kit 1,5 Bar       | 3 KDP55     |
|                     | Flexible gas connection 3/4"  | FLEXIND3/4  |
| Fix.                | Wall-mounting brackets        | 5 KYACV     |
| ation               | Switch disconnector           | BSAT4P      |
| Regulation          | Thermostat + remote reset     | TFP1- ET85P |