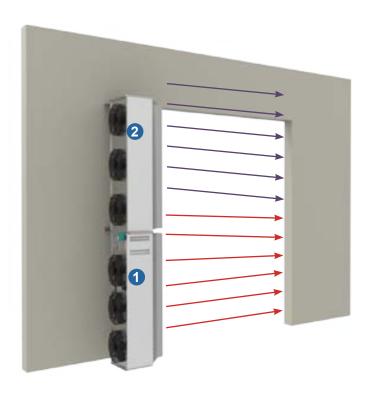

#### **Vertical Air Curtain**

FACV gas air curtain can be used in conjunction with an ambient air curtain if the door is higher than 2 meters.

The ambient air curtain FAC45V2.0 is specially designed to protect the upper part of the door by recirculating the air from the building. The air curtain FAC45V2.0 works in ventilation only (no heating). When used in this vertical configuration of one gas fired vertical air curtain and one ambient air vertical curtain, the maximum height of 4 mtrs is covered and the maximum width of the door that they can be used on is 4 metres

- TAC45V Gas air curtain
- 2 FAC45V2.0- Ambientair curtain

→ Ambient air→ Warm air