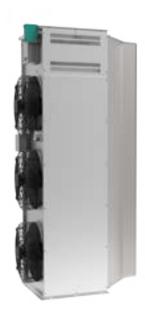

#### **Vertical Air Curtain**

FACV gas air curtain can be used in conjunction with an ambient air curtain if the door is higher than 2 meters.

The ambient air curtain FAC45V2.0 is specially designed to protect the upper part of the door by recirculating the air from the building. The air curtain FAC45V2.0 works in ventilation only (no heating). When used in this vertical configuration of one gas fired vertical air curtain and one ambient air vertical curtain, the maximum height of 4 mtrs is covered and the maximum width of the door that they can be used on is 4 metres

- TAC45V Gas air curtain
- 2 FAC45V2.0- Ambientair curtain

→ Ambient air→ Warm air